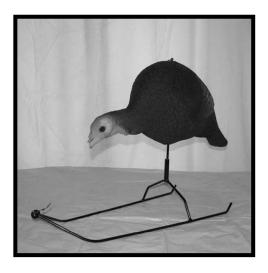

## The compact & easy way to give your decoys "life-like" action

Our patented design helps you give all your decoys life-like action. It can be used with a feeding decoy, or a regular decoy. Turkey hunters are amazed at how the Decoy Sled can "lure in" a Tom, avoiding frustrating "hang-ups" which can keep your target out of shooting range. Set-up is a breeze and requires no tools.

The Decoy Sled is made in the USA and designed by hunters with over 90 years of combined hunting experience. It is lightweight and deadly in the field – you will never want to be without it. All kinds of decoys will work on The Decoy Sled, including turkeys, rabbits and a variety of small game.